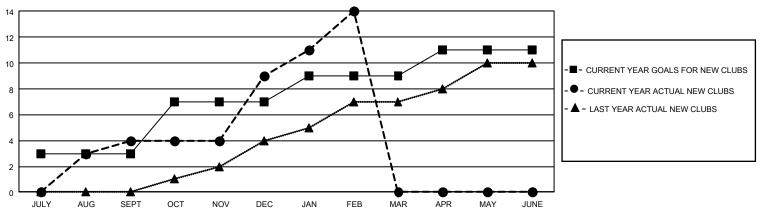

## GMT Constitutional Area 8, Group D

REPORT DOES NOT INCLUDE CLUBS IN UNDISTRICTED AREAS.

| Clubs         |               |             |               | Members               |                        |                         |                                                    |  |
|---------------|---------------|-------------|---------------|-----------------------|------------------------|-------------------------|----------------------------------------------------|--|
|               | RESULTS FOR   | R 2020-2021 |               | RESULTS FOR 2020-2021 |                        |                         |                                                    |  |
| QUARTER       | NEW CLUB GOAL | NEW CLUBS   | DROPPED CLUBS | QUARTER MEME          | BER GROWTH NET<br>GOAL | MEMBER GROWTH<br>ACTUAL | DROPPED<br>MEMBERS ACTUAL<br>(including transfers) |  |
| JULY/AUG/SEPT | 9             | 4           | 0             | JULY/AUG/SEPT         | 70                     | 222                     | 462                                                |  |
| OCT/NOV/DEC   | 12            | 5           | 0             | OCT/NOV/DEC           | 105                    | 334                     | 257                                                |  |
| JAN/FEB/MAR   | 6             | 5           | 22            | JAN/FEB/MAR           | 125                    | 178                     | 397                                                |  |
| APR/MAY/JUNE  | 6             | 0           | 0             | APR/MAY/JUNE          | 85                     | 0                       | 0                                                  |  |

## GOALS AND ACTUAL NEW CLUBS CUMULATIVE

| DROPPED CLUBS: 22  |       | 85 CLUBS OF 205 ADDED 1 OR MORE | GENDER DISTRIBUTION             |                |     |
|--------------------|-------|---------------------------------|---------------------------------|----------------|-----|
|                    |       | NEW MEMBERS                     | MALE                            | 1,583 (40.94%) |     |
|                    |       |                                 | FEMALE                          | 2,284 (59.06%) |     |
| DROPPED MEMBERS    |       |                                 |                                 |                |     |
| DECEASED           | 14    | CLICK HERE FOR CUMULATIVE       | TOTAL FAMILY UNIT MEMBERS       |                | 634 |
| CLUB CANCELLED 324 |       | MEMBERSHIP DATA                 |                                 |                |     |
| OTHER              | 778   |                                 | FAMILY MEMBERS PAYING HALF DUES |                | 380 |
| TOTAL              | 1,116 |                                 |                                 |                |     |