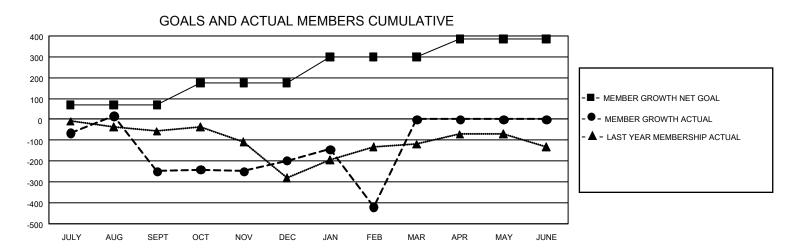

## GMT Constitutional Area 8, Group D

REPORT DOES NOT INCLUDE CLUBS IN UNDISTRICTED AREAS.

| Clubs         |               |             |               | Members               |                        |                         |                                                    |  |
|---------------|---------------|-------------|---------------|-----------------------|------------------------|-------------------------|----------------------------------------------------|--|
|               | RESULTS FOR   | R 2020-2021 |               | RESULTS FOR 2020-2021 |                        |                         |                                                    |  |
| QUARTER       | NEW CLUB GOAL | NEW CLUBS   | DROPPED CLUBS | QUARTER MEME          | BER GROWTH NET<br>GOAL | MEMBER GROWTH<br>ACTUAL | DROPPED<br>MEMBERS ACTUAL<br>(including transfers) |  |
| JULY/AUG/SEPT | 9             | 4           | 0             | JULY/AUG/SEPT         | 70                     | 222                     | 462                                                |  |
| OCT/NOV/DEC   | 12            | 5           | 0             | OCT/NOV/DEC           | 105                    | 334                     | 257                                                |  |
| JAN/FEB/MAR   | 6             | 5           | 22            | JAN/FEB/MAR           | 125                    | 178                     | 397                                                |  |
| APR/MAY/JUNE  | 6             | 0           | 0             | APR/MAY/JUNE          | 85                     | 0                       | 0                                                  |  |

## GOALS AND ACTUAL NEW CLUBS CUMULATIVE

| DROPPED CLUBS: 22  |       | 85 CLUBS OF 205 ADDED 1 OR MORE | GENDER DISTRIBUTION             |                |     |
|--------------------|-------|---------------------------------|---------------------------------|----------------|-----|
|                    |       | NEW MEMBERS                     | MALE                            | 1,583 (40.94%) |     |
|                    |       |                                 | FEMALE                          | 2,284 (59.06%) |     |
| DROPPED MEMBERS    |       |                                 |                                 |                |     |
| DECEASED           | 14    | CLICK HERE FOR CUMULATIVE       | TOTAL FAMILY UNIT MEMBERS       |                | 634 |
| CLUB CANCELLED 324 |       | MEMBERSHIP DATA                 |                                 |                |     |
| OTHER              | 778   |                                 | FAMILY MEMBERS PAYING HALF DUES |                | 380 |
| TOTAL              | 1,116 |                                 |                                 |                |     |